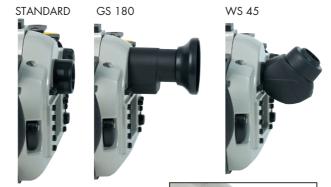

#### **VIEWFINDER OPTICS**

#### **NEW**

PS-30 prism finder - shows the viewfinder image full sized with a viewing angle of 30°