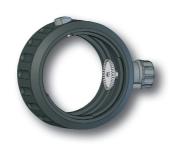

SUBAL allows you to perform on time, to go with the moment without losing control. Experience a new dimension in underwater

photography and capture your best.



**(** 

# VD - series





for Nikon D3, D3X, D3s, D4 D300 / D300s D7000 D800 / D800E D700 / D600

## CD - series





for Canon EOS 1DX
EOS 1D Mark IV
EOS 5D Mark II / Mark III
EOS 6D
EOS 7D

# SG - series



for Panasonic **GF2, GF3, GF5, GX1** for Sony **NEX-5N/5R, NEX-7** 

## V - series



for Sony, Canon, Panasonic, JVC, and many other camcorders

still deliverable: Housings for Nikon D2H/D2X, D9O and Canon EOS 1DMark III, EOS 5D, EOS 30D, EOS 500, EOS 40D, EOS 50D



## **PORT SYSTEM**



#### **EXTENSION RINGS**



## SUBAL ARM-SYSTEMS

**(** 



## CORRECTION LENSES, FILTERS, PORT COVERS



#### **FOKUS-EXTENSIONRING**



#### **VIEWFINDER OPTICS**



#### **NEW**

PS-30 prism finder - shows the viewfinder image full sized with a viewing angle of 30°



## STROBE CASES