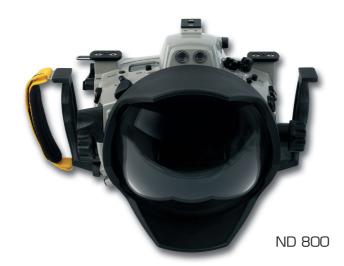

# VD - series

for Nikon D3, D3X, D3s, D4 D300 / D300s D7000 D800 / D800E D700 / D600