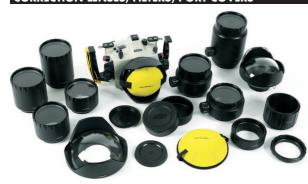

equipment with no compromise.

SUBAL allows you to perform on time, to go with the moment without losing control. Experience a new dimension in underwater

photography and capture your best.



**(** 

# VD - series





for Nikon D3, D3X, D3s, D4 D300 / D300s D7000 D800 / D800E D700 / D600

## CD - series





for Canon EOS 1DX
EOS 1D Mark IV
EOS 5D Mark II / Mark III
EOS 6D
EOS 7D

# SG - series



for Panasonic **GF2, GF3, GF5, GX1** for Sony **NEX-5N/5R, NEX-7** 

## V - series



for Sony, Canon, Panasonic, JVC, and many other camcorders

still deliverable: Housings for Nikon D2H/D2X, D9O and Canon EOS 1DMark III, EOS 5D, EOS 30D, EOS 500, EOS 40D, EOS 50D



## **PORT SYSTEM**



#### **EXTENSION RINGS**



## SUBAL ARM-SYSTEMS

**(** 



## CORRECTION LENSES, FILTERS, PORT COVERS



#### **FOKUS-EXTENSIONRING**



#### **VIEWFINDER OPTICS**



#### **NEW**

PS-30 prism finder - shows the viewfinder image full sized with a viewing angle of 30°



## STROBE CASES