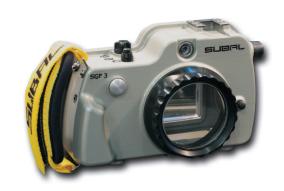

# SG - series

for Panasonic **GF2, GF3, GF5, GX1** for Sony **NEX-5N/5R, NEX-7** 