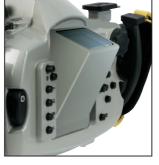

# VD - series

for Nikon D3, D3X, D3s, D4 D300 / D300s D7000 D800 / D800E D700 / D600