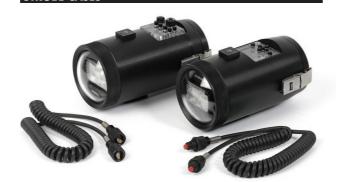

best.



**(** 

# VD - series





for Nikon D3, D3X, D3s, D4 D300 / D300s D7000 D800 / D800E D700 / D600

## CD - series





for Canon EOS 1DX
EOS 1D Mark IV
EOS 5D Mark II / Mark III
EOS 6D
EOS 7D

# SG - series



for Panasonic **GF2, GF3, GF5, GX1** for Sony **NEX-5N/5R, NEX-7** 

## V - series



for Sony, Canon, Panasonic, JVC, and many other camcorders

still deliverable: Housings for Nikon D2H/D2X, D9O and Canon EOS 1DMark III, EOS 5D, EOS 30D, EOS 500, EOS 40D, EOS 50D



## **PORT SYSTEM**



#### **EXTENSION RINGS**



## SUBAL ARM-SYSTEMS

**(** 



## CORRECTION LENSES, FILTERS, PORT COVERS



#### **FOKUS-EXTENSIONRING**



#### **VIEWFINDER OPTICS**



#### **NEW**

PS-30 prism finder - shows the viewfinder image full sized with a viewing angle of 30°



## STROBE CASES